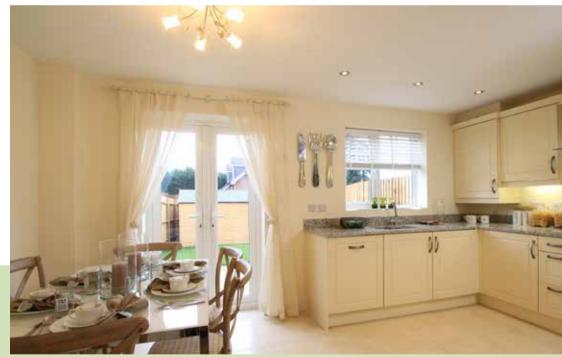

#### Kitchen

- Fully equipped with quartz worktops
- Integrated double oven & 4 ring gas hob
- Extractor hood; integrated fridge-freezer, washer-dryer and dishwasher
- · Ceramic floor tiles

Please note: Photographs are indicative of similar properties only.