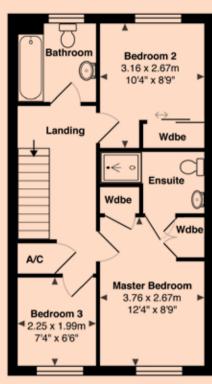

# The Windsor house style

Plot 2 and 4 illustrated (Plot 1 and 3 handed) - not to scale.