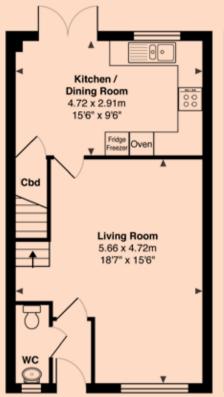

# The Windsor house style

Plot 2 and 4 illustrated (Plot 1 and 3 handed) - not to scale.