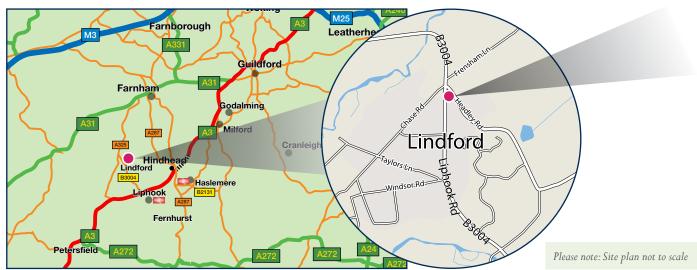

## Location

Royal Gardens is situated in the centre of the village of Lindford. There is a convenience store and post office in the village and the newly refurbished Royal Exchange pub & restaurant. Comprehensive facilities are available in Liphook and Grayshott both about 4 miles away.

## **Transport**

- A3 3.8 mi
- M25 at Wisley (J10) -28 mi
- Central London 50 mi
- Portsmouth 30 mi
- Liphook station 4.5 mi
  London Waterloo 61 mins
- Haslemere station 8 mi
  London Waterloo 49 mins
- Southampton airport -35 mi
- Gatwick 45 mi
- Heathrow T5 41 mi
- Regular bus services connect with Alton,
  Liphook, Haslemere, and Farnham